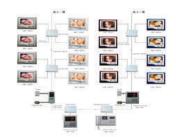

# **CCTV SURVEILLANCE CAMERA:**

**INDOOR CAMERA'S:** 

ANOLOG (DAY/NIGHT VISION)

ANALOG

## **OUTDOOR CAMERA'S :**

ANALOG OUTDOOR

DIGITAL (DAY & NIGHT)

ARRAY CAMERA

DIGITAL

VS

## **SPECIALITY CAMERA'S :**

LIGHT AND DARK CONTROL CAMERA:

**NO WDR** 

WDR

In a scene with extremely bright and dark areas or in back light situations where a person is in front of a bright window, a typical camera would produce an image where objects in the dark areas would hardly visible.