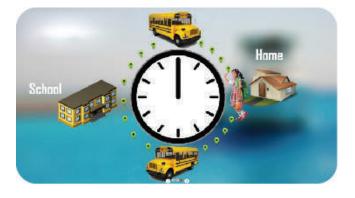

# **STUDENT TRACKING SYSTEM :**

Comprehensive solution for parents to know or noti ed their Children's every movement from the moment of entering into school bus, entering into school and to all the way to the return to their homes.