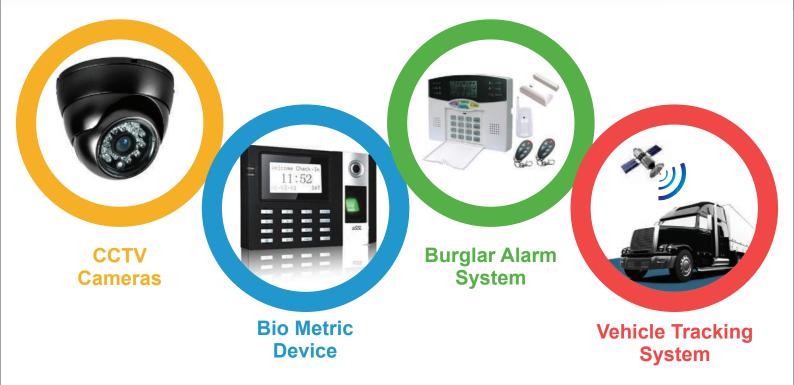

#### **INTRODUCTION**

USafe supplies and extensive range of cameras and CCTV systems designed to increase the safety and security of people and assets. The speciality of USafe is to provide end to end security solutions starting with initial review of the site and by understanding our clients overall security requirements we choose the most appropriate camera system. We ensure after installation service to ensure your security is never compromised. We provide guidance on CCTV with our experienced innovative engineer and cost effective solutions. Our product range includes other safety and security equipments like, BURGLAR ALARM SYSTEM, VIDEO DOOR PHONE, DOOR ACCESS and GAS SAFE.

# **BIOMETRIC DEVICES DOOR ACCESS :**

**FINGER ACCESS** 

### **BURGLAR ALARM SYSTEM:**

It is system used to detect intrusion unauthorized entry into a building or area .security alarms are used in residential, commercial industrial and military properties for protection against burglary(theft) or property damage , as well as personal protection against intruders.

## **VECHICLE TRACKING SYSTEM :**

It is used to protect and save your vehicles with tracking, Auto track with location and map via GPRS or SMS, Anti theft protection, Web based over speed limit, AC ON or OFF monitoring, Geo- fencing, Cut-off petrol (immobilizing of the vehicle Via SMS or Web), Daily report /mileage reports, SOS emergency alarm, Vibration alarm, Hidden or Easy installation.