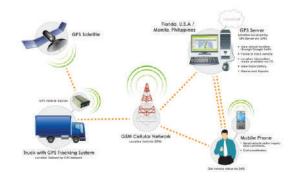

## **VECHICLE TRACKING SYSTEM :**

It is used to protect and save your vehicles with tracking, Auto track with location and map via GPRS or SMS, Anti theft protection, Web based over speed limit, AC ON or OFF monitoring, Geo- fencing, Cut-off petrol (immobilizing of the vehicle Via SMS or Web), Daily report /mileage reports, SOS emergency alarm, Vibration alarm, Hidden or Easy installation.