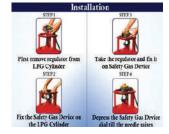

## GAS SAFE :

- Auto shut off facility on major leakage.
- **O** Minor leakage test facility
- Save upto 20% OF gas.
- O Low gas indicator.
- Easy installation.