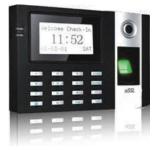

# **BIOMETRIC DEVICES DOOR ACCESS :**

**FINGER ACCESS** 

### Time, Attendance & Access control.

User grouping and professional unlocking combination function, easy integration with door lock system.