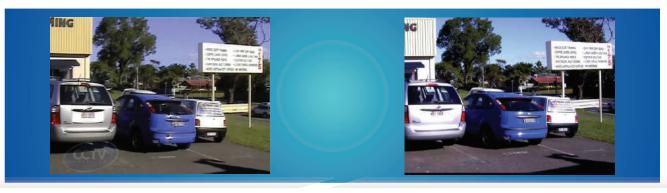

## **SPECIALITY CAMERA'S :**

LIGHT AND DARK CONTROL CAMERA:

**NO WDR** 

WDR

In a scene with extremely bright and dark areas or in back light situations where a person is in front of a bright window, a typical camera would produce an image where objects in the dark areas would hardly visible.

WDR(wide dynamic range )camera solves this by applying various techniques to enable objects in both bright and dark areas to be visible.