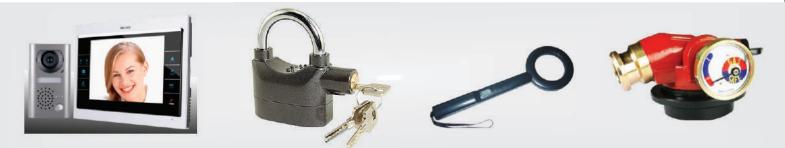

Video Door Phone

Alarm Lock

**Metal Detector** 

Gas Safe

## **OTHER SAFETY PRODUCTS :** VIDEO DOOR PHONE :

**SINGLE VILLA** 

## GAS SAFE :

- Auto shut off facility on major leakage.
- **O** Minor leakage test facility
- Save upto 20% OF gas.
- O Low gas indicator.
- Easy installation.