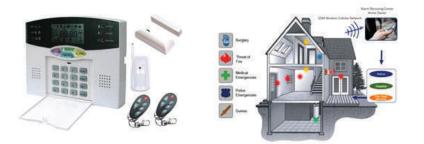

### **BURGLAR ALARM SYSTEM:**

It is system used to detect intrusion unauthorized entry into a building or area .security alarms are used in residential, commercial industrial and military properties for protection against burglary(theft) or property damage , as well as personal protection against intruders.