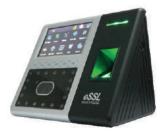

#### **FACE/RETINA ACCESS**

### Time, Attendance & Access control.

User grouping and professional unlocking combination function, easy integration with door lock system.